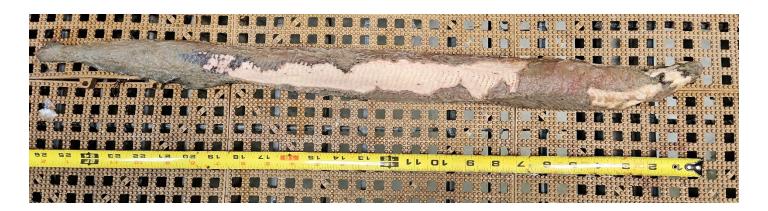

## **SUBJECT: 22BON027 MFR AFF Lamprey Mortality**

On 12 June, Columbia River Inter-Tribal Fish Commission (CRITFC) Biologists notified Bonneville Project Biologists of one lamprey mortality found on the valve 15 trash rack in the Adult Fish Facility (AFF). The fish was scanned for PIT tags, inspected, and returned to the river.

- A. Species Pacific Lamprey (Entosphenus tridentatus)
- B. Origin Unknown
- C. Length 66.8 cm
- D. Marks and tags None
- E. Marks and Injuries found on carcass general decay
- F. Cause and Time of Death Unknown
- G. Future and Preventative Measures None